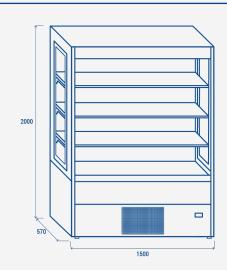

### **TECHNICAL SPECIFICATIONS**

| Capacity                         | 551 L          |
|----------------------------------|----------------|
| Temperature                      | M1 (-1°C~+5°C) |
| Consumption                      | 9.4 kWh/24h    |
| Rated Power                      | 845 W          |
| Noise level                      | 69 dB(A)       |
| Net Weight                       | 133 Kg         |
| Gross Weight                     | 172 Kg         |
| External Dimensions (WxDxH mm)   | 1500x570x2000  |
| Internal Dimensions (WxDxH mm)   | 1420x380x1340  |
| Packaging dimensions (WxDxH mm)  | 1600x620x2230  |
| Loading quantities 20'/40'/40'HQ | 12/36/36       |
|                                  |                |

# **PRODUCT DIMENSIONS**