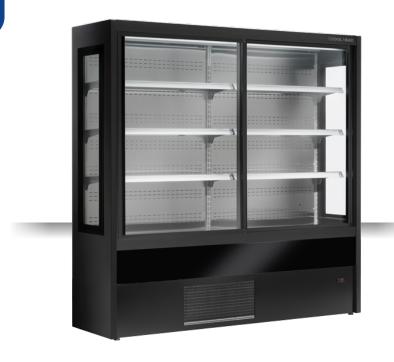

# **DISPLAY | Multidecks**

DISPLAY ▶ WALL SITE MULTIDECK

#### **GENERAL FEATURES**

| Serve-over refrigerated counter                      | • |
|------------------------------------------------------|---|
| Ventilated Cooling                                   | • |
| Automatic compressor cycle defrost                   | • |
| Digital thermostat with "High temperature" alarm     | • |
| Display area in stainless steel                      | • |
| Adjustable stainless steel brushed shelves (N.3 Pcs) | • |
| Shelves resting on adjustable corbel                 | • |
| Double layer safety tempered glass                   | • |
| Sliding doors with self closing function             | • |
| Panoramic sidewalls                                  | • |
| Interior LED light (with independent switch)         | • |
| Insulated tank with water base foaming               | • |
| N.4 Adjustable feet                                  | • |
| Energy efficiency class: C                           | • |

### **TECHNICAL SPECIFICATIONS**

| Capacity                         | 551 L          |
|----------------------------------|----------------|
| Temperature                      | M1 (-1°C~+5°C) |
| Consumption                      | 9.4 kWh/24h    |
| Rated Power                      | 845 W          |
| Noise level                      | 69 dB(A)       |
| Net Weight                       | 133 Kg         |
| Gross Weight                     | 172 Kg         |
| External Dimensions (WxDxH mm)   | 1500x570x2000  |
| Internal Dimensions (WxDxH mm)   | 1420x380x1340  |
| Packaging dimensions (WxDxH mm)  | 1600x620x2230  |
| Loading quantities 20'/40'/40'HQ | 12/36/36       |
|                                  |                |